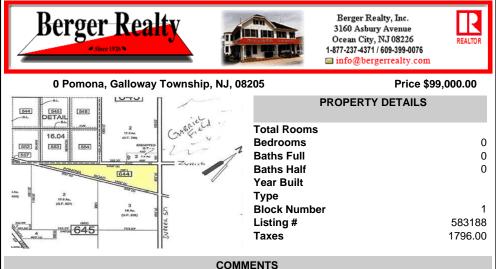

7.5 Acres of Buildable land for sale in Pomona / Galloway. Large triangular lot with road frontage on all three sides. Across the street from Stockon Grounds & public Athletic Fields. Down the block from CVS and Super Wawa, Jimmie Leeds Road, Grden State Parkway on/off ramps, and Route 30 White Horse Pike. Minutes from the Atlantic City InternationI Airport and the FAA Tec...

## PROPERTY FEATURES CONTACT

Scan to see Property page.

Ask for Yvonne Kuhn Berger Realty Inc 3160 Asbury Avenue, Ocean City Call: 717-269-7813 Email to: ymk@bergerrealty.com

7.5 Acres of Buildable land for sale in Pomona / Galloway. Large triangular lot with road frontage on all three sides. Across the street from Stockon Grounds & public Athletic Fields. Down the block from CVS and Super Wawa, Jimmie Leeds Road, Grden State Parkway on/off ramps, and Route 30 White Horse Pike. Minutes from the Atlantic City InternationI Airport and the FAA Tec...