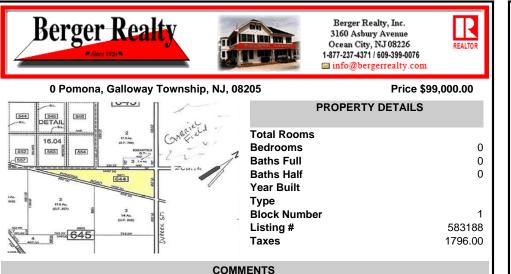

7.5 Acres of Buildable land for sale in Pomona / Galloway. Large triangular lot with road frontage on all three sides. Across the street from Stockon Grounds & public Athletic Fields. Down the block from CVS and Super Wawa, Jimmie Leeds Road, Grden State Parkway on/off ramps, and Route 30 White Horse Pike. Minutes from the Atlantic City InternationI Airport and the FAA Tec...

## PROPERTY FEATURES CONTACT

Scan to see Property page.

Ask for Yvonne Kuhn Berger Realty Inc 3160 Asbury Avenue, Ocean City Call: 717-269-7813 Email to: ymk@bergerrealty.com

7.5 Acres of Buildable land for sale in Pomona / Galloway. Large triangular lot with road frontage on all three sides. Across the street from Stockon Grounds & public Athletic Fields. Down the block from CVS and Super Wawa, Jimmie Leeds Road, Grden State Parkway on/off ramps, and Route 30 White Horse Pike. Minutes from the Atlantic City InternationI Airport and the FAA Tec...