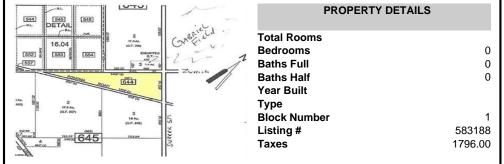

wnship, NJ, 08205

Price \$99,000.00



## COMMENTS

7.5 Acres of Buildable land for sale in Pomona / Galloway. Large triangular lot with road frontage on all three sides. Across the street from Stockon Grounds & public Athletic Fields. Down the block from CVS and Super Wawa, Jimmie Leeds Road, Grden State Parkway on/off ramps, and Route 30 White Horse Pike. Minutes from the Atlantic City Internation! Airport and the FAA Tec...

## PROPERTY FEATURES

## CONTACT

Scan to see Property page.



Ask for Tara Cruser-Moss Berger Realty Inc 3160 Asbury Avenue, Ocean City Call: 609-317-5396 Email to: tcm@bergerrealty.com







Berger Realty, Inc.
3160 Asbury Avenue
Ocean City, NJ 08226
1-877-237-4371/609-399-0076
info@bergerrealty.com



0 Pomona, Galloway Township, NJ, 08205

Price \$99,000.00



## COMMENTS

7.5 Acres of Buildable land for sale in Pomona / Galloway. Large triangular lot with road frontage on all three sides. Across the street from Stockon Grounds & public Athletic Fields. Down the block from CVS and Super Wawa, Jimmie Leeds Road, Grden State Parkway on/off ramps, and Route 30 White Horse Pike. Minutes from the Atlantic City Internation! Airport and the FAA Tec...

## PROPERTY FEATURES

# CONTACT

Scan to see Property page.



Ask for Tara Cruser-Moss Berger Realty Inc 3160 Asbury Avenue, Ocean City Call: 609-317-5396

Email to: tcm@bergerrealty.com