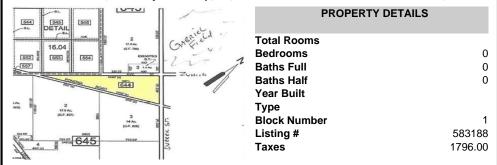

## PROPERTY FEATURES

## COMMENTS

7.5 Acres of Buildable land for sale in Pomona / Galloway. Large triangular lot with road frontage on all three sides. Across the street from Stockon Grounds & public Athletic Fields. Down the block from CVS and Super Wawa, Jimmie Leeds Road, Grden State Parkway on/off ramps, and Route 30 White Horse Pike. Minutes from the Atlantic City Internation! Airport and the FAA Tec...