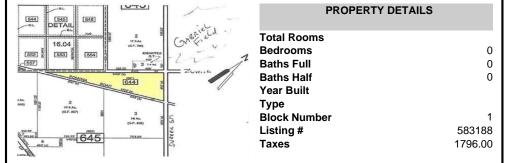

08205

# Price \$99,000.00



# **COMMENTS**

7.5 Acres of Buildable land for sale in Pomona / Galloway. Large triangular lot with road frontage on all three sides. Across the street from Stockon Grounds & public Athletic Fields. Down the block from CVS and Super Wawa, Jimmie Leeds Road, Grden State Parkway on/off ramps, and Route 30 White Horse Pike. Minutes from the Atlantic City Internation! Airport and the FAA Tec...

### PROPERTY FEATURES

### CONTACT

Scan to see Property page.

Ask for Steven Spengler Berger Realty Inc 3160 Asbury Avenue, Ocean City Call: 609-425-9253 Email to: srs@bergerrealty.com









Berger Realty, Inc.
3160 Asbury Avenue
Ocean City, NJ 08226
1-877-237-4371/609-399-0076
info@bergerrealty.com



## 0 Pomona, Galloway Township, NJ, 08205

## Price \$99,000.00



# COMMENTS

7.5 Acres of Buildable land for sale in Pomona / Galloway. Large triangular lot with road frontage on all three sides. Across the street from Stockon Grounds & public Athletic Fields. Down the block from CVS and Super Wawa, Jimmie Leeds Road, Grden State Parkway on/off ramps, and Route 30 White Horse Pike. Minutes from the Atlantic City Internation! Airport and the FAA Tec...

### PROPERTY FEATURES

### CONTACT

Scan to see Property page.



Ask for Steven Spengler
Berger Realty Inc
3160 Asbury Avenue, Ocean City
Call: 609-425-9253
Email to: srs@bergerrealty.com