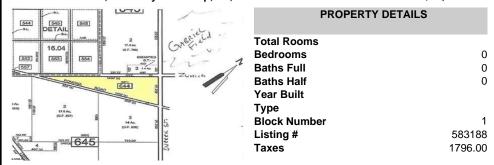

## PROPERTY FEATURES

# COMMENTS

7.5 Acres of Buildable land for sale in Pomona / Galloway. Large triangular lot with road frontage on all three sides. Across the street from Stockon Grounds & public Athletic Fields. Down the block from CVS and Super Wawa, Jimmie Leeds Road, Grden State Parkway on/off ramps, and Route 30 White Horse Pike. Minutes from the Atlantic City Internation! Airport and the FAA Tec...