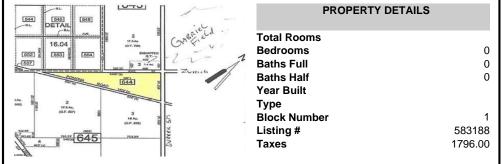

## PROPERTY FEATURES

# COMMENTS

7.5 Acres of Buildable land for sale in Pomona / Galloway. Large triangular lot with road frontage on all three sides. Across the street from Stockon Grounds & public Athletic Fields. Down the block from CVS and Super Wawa, Jimmie Leeds Road, Grden State Parkway on/off ramps, and Route 30 White Horse Pike. Minutes from the Atlantic City Internation! Airport and the FAA Tec...