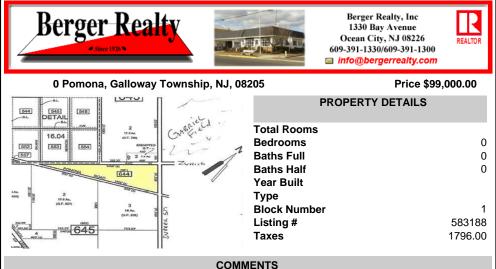

7.5 Acres of Buildable land for sale in Pomona / Galloway. Large triangular lot with road frontage on all three sides. Across the street from Stockon Grounds & public Athletic Fields. Down the block from CVS and Super Wawa, Jimmie Leeds Road, Grden State Parkway on/off ramps, and Route 30 White Horse Pike. Minutes from the Atlantic City Internation Airport and the FAA Tec...

## PROPERTY FEATURES

Scan to see Property page.

Ask for Sheilah Baran Berger Realty Inc 1330 Bay Avenue, Ocean City Call: 847-840-2205 Email to: sdb@bergerrealty.com

7.5 Acres of Buildable land for sale in Pomona / Galloway. Large triangular lot with road frontage on all three sides. Across the street from Stockon Grounds & public Athletic Fields. Down the block from CVS and Super Wawa, Jimmie Leeds Road, Grden State Parkway on/off ramps, and Route 30 White Horse Pike. Minutes from the Atlantic City InternationI Airport and the FAA Tec...