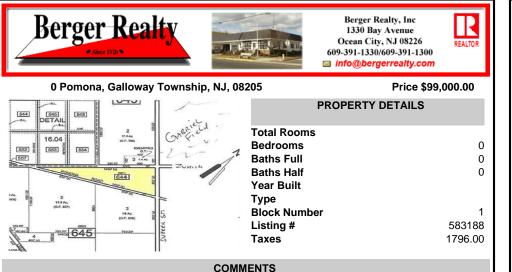

7.5 Acres of Buildable land for sale in Pomona / Galloway. Large triangular lot with road frontage on all three sides. Across the street from Stockon Grounds & public Athletic Fields. Down the block from CVS and Super Wawa, Jimmie Leeds Road, Grden State Parkway on/off ramps, and Route 30 White Horse Pike. Minutes from the Atlantic City Internation Airport and the FAA Tec...

## PROPERTY FEATURES

Scan to see Property page.

Ask for Sheilah Baran Berger Realty Inc 1330 Bay Avenue, Ocean City Call: 847-840-2205 Email to: sdb@bergerrealty.com

7.5 Acres of Buildable land for sale in Pomona / Galloway. Large triangular lot with road frontage on all three sides. Across the street from Stockon Grounds & public Athletic Fields. Down the block from CVS and Super Wawa, Jimmie Leeds Road, Grden State Parkway on/off ramps, and Route 30 White Horse Pike. Minutes from the Atlantic City InternationI Airport and the FAA Tec...