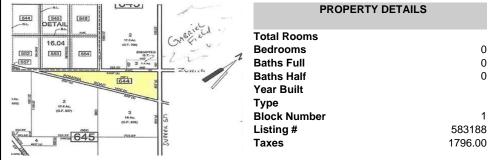

## COMMENTS

7.5 Acres of Buildable land for sale in Pomona / Galloway. Large triangular lot with road frontage on all three sides. Across the street from Stockon Grounds & public Athletic Fields. Down the block from CVS and Super Wawa, Jimmie Leeds Road, Grden State Parkway on/off ramps, and Route 30 White Horse Pike. Minutes from the Atlantic City Internation! Airport and the FAA Tec...

### PROPERTY FEATURES