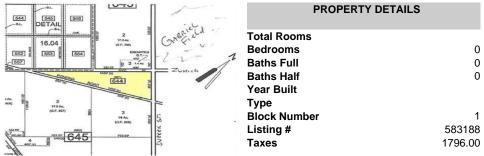

## **COMMENTS**

7.5 Acres of Buildable land for sale in Pomona / Galloway. Large triangular lot with road frontage on all three sides. Across the street from Stockon Grounds & public Athletic Fields. Down the block from CVS and Super Wawa, Jimmie Leeds Road, Grden State Parkway on/off ramps, and Route 30 White Horse Pike. Minutes from the Atlantic City Internation! Airport and the FAA Tec ...

### PROPERTY FEATURES