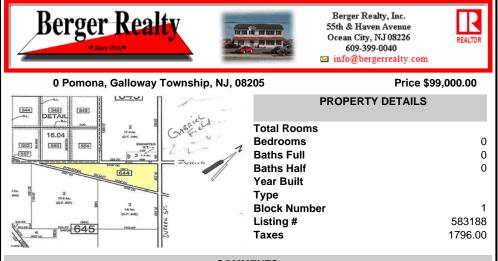

7.5 Acres of Buildable land for sale in Pomona / Galloway. Large triangular lot with road frontage on all three sides. Across the street from Stockon Grounds & public Athletic Fields. Down the block from CVS and Super Wawa, Jimmie Leeds Road, Grden State Parkway on/off ramps, and Route 30 White Horse Pike. Minutes from the Atlantic City Internation Airport and the FAA Tec...

## PROPERTY FEATURES

Scan to see Property page.

Ask for Patrick McKenna Berger Realty Inc 109 E 55th St., Ocean City Call: Email to: mck@bergerrealty.com

COMMENTS

7.5 Acres of Buildable land for sale in Pomona / Galloway. Large triangular lot with road frontage on all three sides. Across the street from Stockon Grounds & public Athletic Fields. Down the block from CVS and Super Wawa, Jimmie Leeds Road, Grden State Parkway on/off ramps, and Route 30 White Horse Pike. Minutes from the Atlantic City InternationI Airport and the FAA Tec...