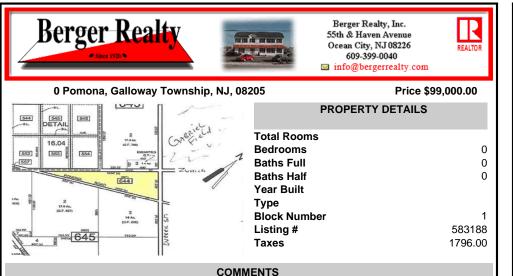

7.5 Acres of Buildable land for sale in Pomona / Galloway. Large triangular lot with road frontage on all three sides. Across the street from Stockon Grounds & public Athletic Fields. Down the block from CVS and Super Wawa, Jimmie Leeds Road, Grden State Parkway on/off ramps, and Route 30 White Horse Pike. Minutes from the Atlantic City Internation Airport and the FAA Tec...

## PROPERTY FEATURES

Scan to see Property page.

Ask for Patrick McKenna Berger Realty Inc 109 E 55th St., Ocean City Call: Email to: mck@bergerrealty.com

COMMENTS

7.5 Acres of Buildable land for sale in Pomona / Galloway. Large triangular lot with road frontage on all three sides. Across the street from Stockon Grounds & public Athletic Fields. Down the block from CVS and Super Wawa, Jimmie Leeds Road, Grden State Parkway on/off ramps, and Route 30 White Horse Pike. Minutes from the Atlantic City InternationI Airport and the FAA Tec...