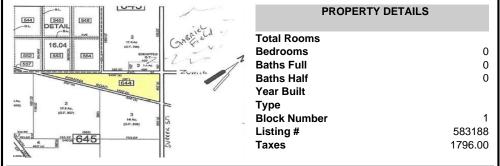

J, 08205

Price \$99,000.00



## **COMMENTS**

7.5 Acres of Buildable land for sale in Pomona / Galloway. Large triangular lot with road frontage on all three sides. Across the street from Stockon Grounds & public Athletic Fields. Down the block from CVS and Super Wawa, Jimmie Leeds Road, Grden State Parkway on/off ramps, and Route 30 White Horse Pike. Minutes from the Atlantic City Internation! Airport and the FAA Tec...

#### PROPERTY FEATURES

#### CONTACT

Scan to see Property page.

Ask for Margarita Kobilianets Berger Realty Inc 3160 Asbury Avenue, Ocean City Call: 609-674-3417 Email to: mak@bergerrealty.com





Berger Realty, Inc. 3160 Asbury Avenue Ocean City, NJ 08226 1-877-237-4371/609-399-0076 info@bergerrealty.com



0 Pomona, Galloway Township, NJ, 08205

Price \$99,000.00



## COMMENTS

7.5 Acres of Buildable land for sale in Pomona / Galloway. Large triangular lot with road frontage on all three sides. Across the street from Stockon Grounds & public Athletic Fields. Down the block from CVS and Super Wawa, Jimmie Leeds Road, Grden State Parkway on/off ramps, and Route 30 White Horse Pike. Minutes from the Atlantic City Internation! Airport and the FAA Tec...

# **PROPERTY FEATURES**

## CONTACT

Scan to see Property page.



Ask for Margarita Kobilianets Berger Realty Inc 3160 Asbury Avenue, Ocean City Call: 609-674-3417

Email to: mak@bergerrealty.com