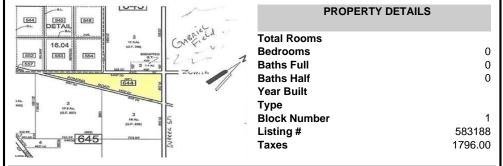

205

## Price \$99,000.00



# **COMMENTS**

7.5 Acres of Buildable land for sale in Pomona / Galloway. Large triangular lot with road frontage on all three sides. Across the street from Stockon Grounds & public Athletic Fields. Down the block from CVS and Super Wawa, Jimmie Leeds Road, Grden State Parkway on/off ramps, and Route 30 White Horse Pike. Minutes from the Atlantic City Internation! Airport and the FAA Tec...

#### PROPERTY FEATURES

### CONTACT

Scan to see Property page.



Ask for Lureen "Lani" Calcara Berger Realty Inc 3160 Asbury Avenue, Ocean City Call: 609-705-7342 Email to: luc@bergerrealty.com







Berger Realty, Inc. 3160 Asbury Avenue Ocean City, NJ 08226 1-877-237-4371/609-399-0076 info@bergerrealty.com



0 Pomona, Galloway Township, NJ, 08205

Price \$99,000.00



# COMMENTS

7.5 Acres of Buildable land for sale in Pomona / Galloway. Large triangular lot with road frontage on all three sides. Across the street from Stockon Grounds & public Athletic Fields. Down the block from CVS and Super Wawa, Jimmie Leeds Road, Grden State Parkway on/off ramps, and Route 30 White Horse Pike. Minutes from the Atlantic City Internation! Airport and the FAA Tec...

#### PROPERTY FEATURES

### CONTACT

Scan to see Property page.



Ask for Lureen "Lani" Calcara Berger Realty Inc 3160 Asbury Avenue, Ocean City Call: 609-705-7342 Email to: luc@bergerrealty.com