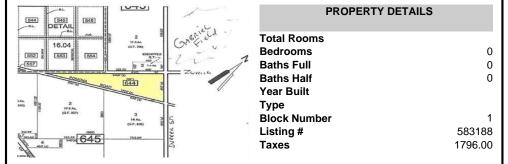

## **PROPERTY FEATURES**

# COMMENTS

7.5 Acres of Buildable land for sale in Pomona / Galloway. Large triangular lot with road frontage on all three sides. Across the street from Stockon Grounds & public Athletic Fields. Down the block from CVS and Super Wawa, Jimmie Leeds Road, Grden State Parkway on/off ramps, and Route 30 White Horse Pike. Minutes from the Atlantic City Internation! Airport and the FAA Tec...