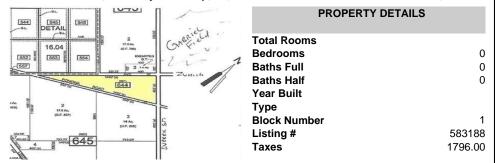

### PROPERTY FEATURES

# **COMMENTS**

7.5 Acres of Buildable land for sale in Pomona / Galloway. Large triangular lot with road frontage on all three sides. Across the street from Stockon Grounds & public Athletic Fields. Down the block from CVS and Super Wawa, Jimmie Leeds Road, Grden State Parkway on/off ramps, and Route 30 White Horse Pike. Minutes from the Atlantic City Internation! Airport and the FAA Tec ...