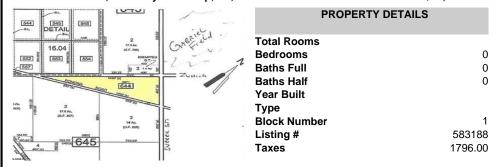

Berger Realty, Inc. 3160 Asbury Avenue Ocean City, NJ 08226 1-877-237-4371/609-399-0076 info@bergerrealty.com



0 Pomona, Galloway Township, NJ, 08205

Price \$99,000.00



# **COMMENTS**

7.5 Acres of Buildable land for sale in Pomona / Galloway. Large triangular lot with road frontage on all three sides. Across the street from Stockon Grounds & public Athletic Fields. Down the block from CVS and Super Wawa, Jimmie Leeds Road, Grden State Parkway on/off ramps, and Route 30 White Horse Pike. Minutes from the Atlantic City Internation! Airport and the FAA Tec...

## PROPERTY FEATURES

## CONTACT

Scan to see Property page.



Ask for John Clarke Berger Realty Inc 3160 Asbury Avenue, Ocean City Call: 609-289-6111 Email to: jwc@bergerrealty.com





Berger Realty, Inc.
3160 Asbury Avenue
Ocean City, NJ 08226
1-877-237-4371/609-399-0076
info@bergerrealty.com



0 Pomona, Galloway Township, NJ, 08205

Price \$99,000.00



# COMMENTS

7.5 Acres of Buildable land