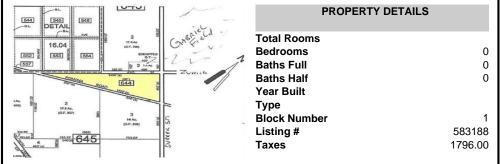

y Township, NJ, 08205

Price \$99,000.00



# **COMMENTS**

7.5 Acres of Buildable land for sale in Pomona / Galloway. Large triangular lot with road frontage on all three sides. Across the street from Stockon Grounds & public Athletic Fields. Down the block from CVS and Super Wawa, Jimmie Leeds Road, Grden State Parkway on/off ramps, and Route 30 White Horse Pike. Minutes from the Atlantic City Internation! Airport and the FAA Tec...

## PROPERTY FEATURES

## CONTACT

Scan to see Property page.



Ask for John Clarke Berger Realty Inc 3160 Asbury Avenue, Ocean City Call: 609-289-6111 Email to: jwc@bergerrealty.com





Berger Realty, Inc.
3160 Asbury Avenue
Ocean City, NJ 08226
1-877-237-4371/609-399-0076
info@bergerrealty.com



0 Pomona, Galloway Township, NJ, 08205

Price \$99,000.00



# COMMENTS

7.5 Acres of Buildable land for sale in Pomona / Galloway. Large triangular lot with road frontage on all three sides. Across the street from Stockon Grounds & public Athletic Fields. Down the block from CVS and Super Wawa, Jimmie Leeds Road, Grden State Parkway on/off ramps, and Route 30 White Horse Pike. Minutes from the Atlantic City Internation! Airport and the FAA Tec...

## PROPERTY FEATURES

## CONTACT

Scan to see Property page.



Ask for John Clarke
Berger Realty Inc
3160 Asbury Avenue, Ocean City
Call: 609-289-6111
Email to: jwc@bergerrealty.com