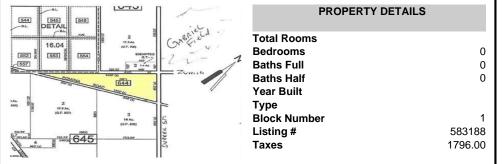

alloway Township, NJ, 08205

Price \$99,000.00



# **COMMENTS**

7.5 Acres of Buildable land for sale in Pomona / Galloway. Large triangular lot with road frontage on all three sides. Across the street from Stockon Grounds & public Athletic Fields. Down the block from CVS and Super Wawa, Jimmie Leeds Road, Grden State Parkway on/off ramps, and Route 30 White Horse Pike. Minutes from the Atlantic City Internation! Airport and the FAA Tec...

### PROPERTY FEATURES

### CONTACT

Scan to see Property page.



Ask for John Van Stone Berger Realty Inc 3160 Asbury Avenue, Ocean City Call: Email to: jvs@bergerrealty.com







Berger Realty, Inc.
3160 Asbury Avenue
Ocean City, NJ 08226
1-877-237-4371/609-399-0076
info@bergerrealty.com



0 Pomona, Galloway Township, NJ, 08205

Price \$99,000.00



# COMMENTS

7.5 Acres of Buildable land for sale in Pomona / Galloway. Large triangular lot with road frontage on all three sides. Across the street from Stockon Grounds & public Athletic Fields. Down the block from CVS and Super Wawa, Jimmie Leeds Road, Grden State Parkway on/off ramps, and Route 30 White Horse Pike. Minutes from the Atlantic City Internation! Airport and the FAA Tec...

### **PROPERTY FEATURES**

# CONTACT

Scan to see Property page.



Ask for John Van Stone Berger Realty Inc 3160 Asbury Avenue, Ocean City Call:

Email to: jvs@bergerrealty.com