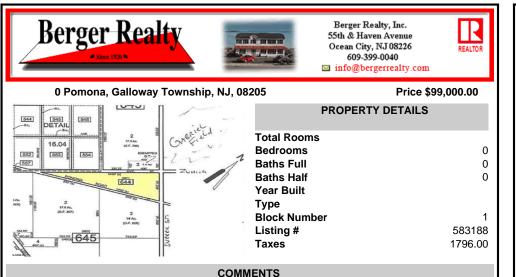

7.5 Acres of Buildable land for sale in Pomona / Galloway. Large triangular lot with road frontage on all three sides. Across the street from Stockon Grounds & public Athletic Fields. Down the block from CVS and Super Wawa, Jimmie Leeds Road, Grden State Parkway on/off ramps, and Route 30 White Horse Pike. Minutes from the Atlantic City InternationI Airport and the FAA Tec...

## PROPERTY FEATURES CONTACT

Scan to see Property page.

Ask for Jeff Haas **Berger Realty Inc** 109 E 55th St., Ocean City Call: 609-425-5115 Email to: jsh@bergerrealty.com

COMMENTS

7.5 Acres of Buildable land for sale in Pomona / Galloway. Large triangular lot with road frontage on all three sides. Across the street from Stockon Grounds & public Athletic Fields. Down the block from CVS and Super Wawa, Jimmie Leeds Road, Grden State Parkway on/off ramps, and Route 30 White Horse Pike. Minutes from the Atlantic City InternationI Airport and the FAA Tec...