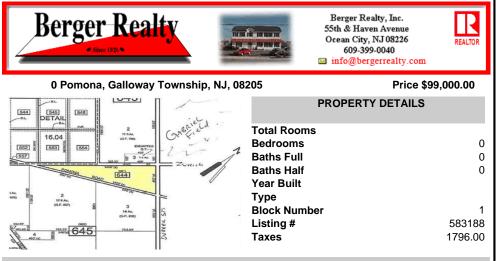

7.5 Acres of Buildable land for sale in Pomona / Galloway. Large triangular lot with road frontage on all three sides. Across the street from Stockon Grounds & public Athletic Fields. Down the block from CVS and Super Wawa, Jimmie Leeds Road, Grden State Parkway on/off ramps, and Route 30 White Horse Pike. Minutes from the Atlantic City InternationI Airport and the FAA Tec...

## PROPERTY FEATURES CONTACT

Scan to see Property page.

Ask for Jeff Haas **Berger Realty Inc** 109 E 55th St., Ocean City Call: 609-425-5115 Email to: jsh@bergerrealty.com

COMMENTS

7.5 Acres of Buildable land for sale in Pomona / Galloway. Large triangular lot with road frontage on all three sides. Across the street from Stockon Grounds & public Athletic Fields. Down the block from CVS and Super Wawa, Jimmie Leeds Road, Grden State Parkway on/off ramps, and Route 30 White Horse Pike. Minutes from the Atlantic City InternationI Airport and the FAA Tec...