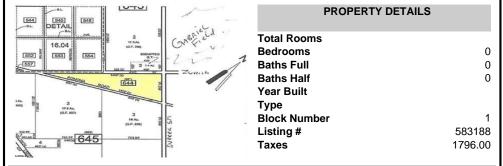

Galloway Township, NJ, 08205

Price \$99,000.00



# **COMMENTS**

7.5 Acres of Buildable land for sale in Pomona / Galloway. Large triangular lot with road frontage on all three sides. Across the street from Stockon Grounds & public Athletic Fields. Down the block from CVS and Super Wawa, Jimmie Leeds Road, Grden State Parkway on/off ramps, and Route 30 White Horse Pike. Minutes from the Atlantic City Internation! Airport and the FAA Tec...

### PROPERTY FEATURES

### CONTACT

Scan to see Property page.



Ask for Joyce McMahon Berger Realty Inc 3160 Asbury Avenue, Ocean City Call: Email to: jmm@bergerrealty.com







Berger Realty, Inc.
3160 Asbury Avenue
Ocean City, NJ 08226
1-877-237-4371/609-399-0076
info@bergerrealty.com



0 Pomona, Galloway Township, NJ, 08205

Price \$99,000.00



# COMMENTS

7.5 Acres of Buildable land for sale in Pomona / Galloway. Large triangular lot with road frontage on all three sides. Across the street from Stockon Grounds & public Athletic Fields. Down the block from CVS and Super Wawa, Jimmie Leeds Road, Grden State Parkway on/off ramps, and Route 30 White Horse Pike. Minutes from the Atlantic City Internation! Airport and the FAA Tec...

### PROPERTY FEATURES

### CONTACT

Scan to see Property page.



Ask for Joyce McMahon Berger Realty Inc 3160 Asbury Avenue, Ocean City Call:

Email to: jmm@bergerrealty.com