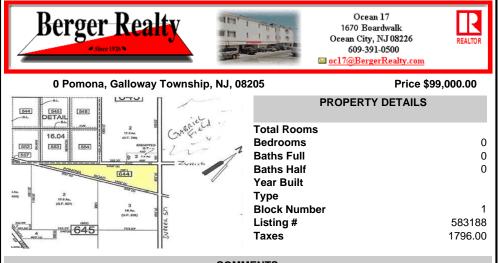

7.5 Acres of Buildable land for sale in Pomona / Galloway. Large triangular lot with road frontage on all three sides. Across the street from Stockon Grounds & public Athletic Fields. Down the block from CVS and Super Wawa, Jimmie Leeds Road, Grden State Parkway on/off ramps, and Route 30 White Horse Pike. Minutes from the Atlantic City Internation Airport and the FAA Tec...

## PROPERTY FEATURES CONTACT

Scan to see Property page.

Ask for John Andrews Berger Realty Inc 1670 Boardwalk, Ocean City Call: Email to: ja@bergerrealty.com

COMMENTS

7.5 Acres of Buildable land for sale in Pomona / Galloway. Large triangular lot with road frontage on all three sides. Across the street from Stockon Grounds & public Athletic Fields. Down the block from CVS and Super Wawa, Jimmie Leeds Road, Grden State Parkway on/off ramps, and Route 30 White Horse Pike. Minutes from the Atlantic City Internation Airport and the FAA Tec...