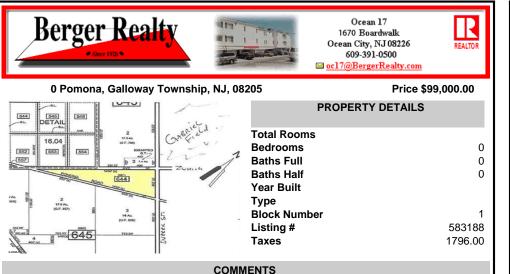

7.5 Acres of Buildable land for sale in Pomona / Galloway. Large triangular lot with road frontage on all three sides. Across the street from Stockon Grounds & public Athletic Fields. Down the block from CVS and Super Wawa, Jimmie Leeds Road, Grden State Parkway on/off ramps, and Route 30 White Horse Pike. Minutes from the Atlantic City Internation Airport and the FAA Tec...

## PROPERTY FEATURES CONTACT

Scan to see Property page.

Ask for John Andrews Berger Realty Inc 1670 Boardwalk, Ocean City Call: Email to: ja@bergerrealty.com

COMMENTS

7.5 Acres of Buildable land for sale in Pomona / Galloway. Large triangular lot with road frontage on all three sides. Across the street from Stockon Grounds & public Athletic Fields. Down the block from CVS and Super Wawa, Jimmie Leeds Road, Grden State Parkway on/off ramps, and Route 30 White Horse Pike. Minutes from the Atlantic City Internation Airport and the FAA Tec...