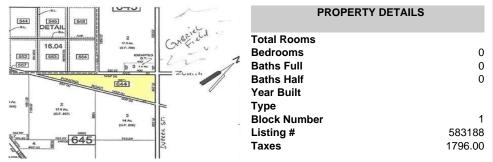

# **COMMENTS**

7.5 Acres of Buildable land for sale in Pomona / Galloway. Large triangular lot with road frontage on all three sides. Across the street from Stockon Grounds & public Athletic Fields. Down the block from CVS and Super Wawa, Jimmie Leeds Road, Grden State Parkway on/off ramps, and Route 30 White Horse Pike. Minutes from the Atlantic City Internation! Airport and the FAA Tec...

### PROPERTY FEATURES