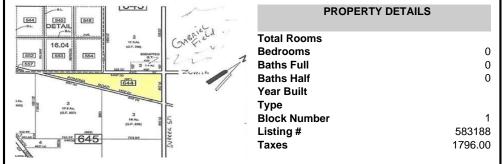

# COMMENTS

7.5 Acres of Buildable land for sale in Pomona / Galloway. Large triangular lot with road frontage on all three sides. Across the street from Stockon Grounds & public Athletic Fields. Down the block from CVS and Super Wawa, Jimmie Leeds Road, Grden State Parkway on/off ramps, and Route 30 White Horse Pike. Minutes from the Atlantic City Internation! Airport and the FAA Tec...

### PROPERTY FEATURES