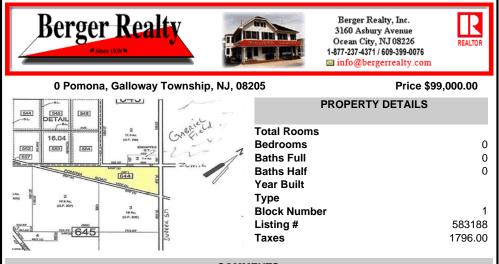

7.5 Acres of Buildable land for sale in Pomona / Galloway. Large triangular lot with road frontage on all three sides. Across the street from Stockon Grounds & public Athletic Fields. Down the block from CVS and Super Wawa, Jimmie Leeds Road, Grden State Parkway on/off ramps, and Route 30 White Horse Pike. Minutes from the Atlantic City Internation Airport and the FAA Tec...

## PROPERTY FEATURES

Scan to see Property page.

Ask for Graham Ginn Berger Realty Inc 3160 Asbury Avenue, Ocean City Call: 609-602-4884 Email to: gmg@bergerrealty.com https://www.ocnj.com

COMMENTS

7.5 Acres of Buildable land for sale in Pomona / Galloway. Large triangular lot with road frontage on all three sides. Across the street from Stockon Grounds & public Athletic Fields. Down the block from CVS and Super Wawa, Jimmie Leeds Road, Grden State Parkway on/off ramps, and Route 30 White Horse Pike. Minutes from the Atlantic City Internation Airport and the FAA Tec...