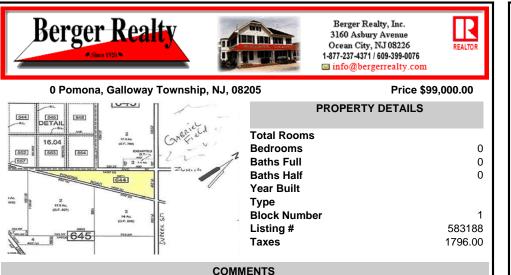

7.5 Acres of Buildable land for sale in Pomona / Galloway. Large triangular lot with road frontage on all three sides. Across the street from Stockon Grounds & public Athletic Fields. Down the block from CVS and Super Wawa, Jimmie Leeds Road, Grden State Parkway on/off ramps, and Route 30 White Horse Pike. Minutes from the Atlantic City Internation Airport and the FAA Tec...

## PROPERTY FEATURES

Scan to see Property page.

Ask for Graham Ginn Berger Realty Inc 3160 Asbury Avenue, Ocean City Call: 609-602-4884 Email to: gmg@bergerrealty.com https://www.ocnj.com

COMMENTS

7.5 Acres of Buildable land for sale in Pomona / Galloway. Large triangular lot with road frontage on all three sides. Across the street from Stockon Grounds & public Athletic Fields. Down the block from CVS and Super Wawa, Jimmie Leeds Road, Grden State Parkway on/off ramps, and Route 30 White Horse Pike. Minutes from the Atlantic City Internation Airport and the FAA Tec...