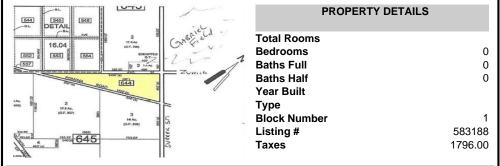

ownship, NJ, 08205

Price \$99,000.00



# **COMMENTS**

7.5 Acres of Buildable land for sale in Pomona / Galloway with Pinelands Approval. Large triangular lot with road frontage on all three sides. Across the street from Stockon Grounds & public Athletic Fields. Down the block from CVS and Super Wawa, Jimmie Leeds Road, Grden State Parkway on/off ramps, and Route 30 White Horse Pike. Minutes from the Atlantic City Internation...

#### PROPERTY FEATURES

#### CONTACT

Scan to see Property page.



Ask for George Cash Berger Realty Inc 3160 Asbury Avenue, Ocean City Call: 609-231-3586 Email to: gbc@bergerrealty.com





Berger Realty, Inc. 3160 Asbury Avenue Ocean City, NJ 08226 1-877-237-4371/609-399-0076 info@bergerrealty.com



0 Pomona, Galloway Township, NJ, 08205

Price \$99,000.00



# COMMENTS

7.5 Acres of Buildable land for sale in Pomona / Galloway with Pinelands Approval. Large triangular lot with road frontage on all three sides. Across the street from Stockon Grounds & public Athletic Fields. Down the block from CVS and Super Wawa, Jimmie Leeds Road, Grden State Parkway on/off ramps, and Route 30 White Horse Pike. Minutes from the Atlantic City Internation...

## **PROPERTY FEATURES**

## CONTACT

Scan to see Property page.



Ask for George Cash Berger Realty Inc 3160 Asbury Avenue, Ocean City Call: 609-231-3586

Email to: gbc@bergerrealty.com