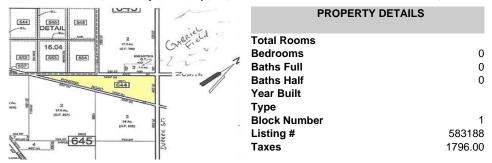

# COMMENTS

7.5 Acres of Buildable land for sale in Pomona / Galloway. Large triangular lot with road frontage on all three sides. Across the street from Stockon Grounds & public Athletic Fields. Down the block from CVS and Super Wawa, Jimmie Leeds Road, Grden State Parkway on/off ramps, and Route 30 White Horse Pike. Minutes from the Atlantic City Internation! Airport and the FAA Tec...

## PROPERTY FEATURES