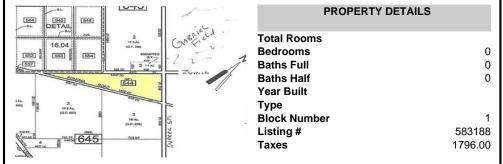

# COMMENTS

7.5 Acres of Buildable land for sale in Pomona / Galloway. Large triangular lot with road frontage on all three sides. Across the street from Stockon Grounds & public Athletic Fields. Down the block from CVS and Super Wawa, Jimmie Leeds Road, Grden State Parkway on/off ramps, and Route 30 White Horse Pike. Minutes from the Atlantic City Internation! Airport and the FAA Tec...

## PROPERTY FEATURES