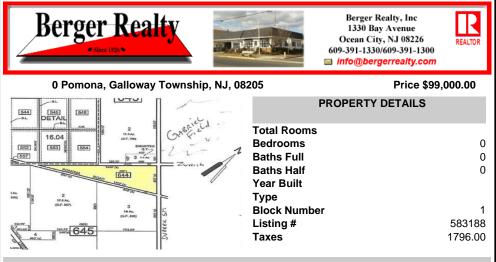

7.5 Acres of Buildable land for sale in Pomona / Galloway. Large triangular lot with road frontage on all three sides. Across the street from Stockon Grounds & public Athletic Fields. Down the block from CVS and Super Wawa, Jimmie Leeds Road, Grden State Parkway on/off ramps, and Route 30 White Horse Pike. Minutes from the Atlantic City Internation Airport and the FAA Tec...