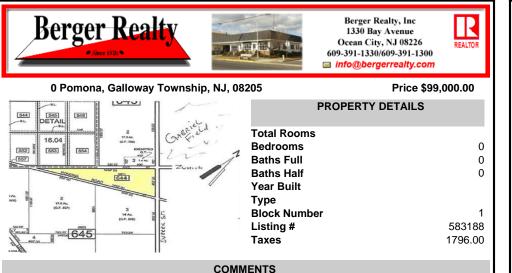

7.5 Acres of Buildable land for sale in Pomona / Galloway. Large triangular lot with road frontage on all three sides. Across the street from Stockon Grounds & public Athletic Fields. Down the block from CVS and Super Wawa, Jimmie Leeds Road, Grden State Parkway on/off ramps, and Route 30 White Horse Pike. Minutes from the Atlantic City Internation Airport and the FAA Tec...