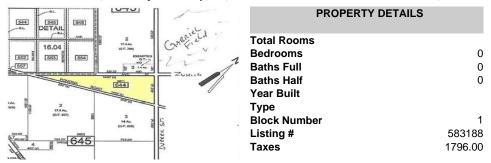

# **COMMENTS**

7.5 Acres of Buildable land for sale in Pomona / Galloway. Large triangular lot with road frontage on all three sides. Across the street from Stockon Grounds & public Athletic Fields. Down the block from CVS and Super Wawa, Jimmie Leeds Road, Grden State Parkway on/off ramps, and Route 30 White Horse Pike. Minutes from the Atlantic City Internation! Airport and the FAA Tec...

### PROPERTY FEATURES