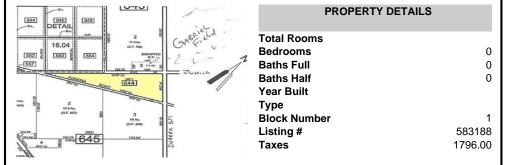

# COMMENTS

7.5 Acres of Buildable land for sale in Pomona / Galloway. Large triangular lot with road frontage on all three sides. Across the street from Stockon Grounds & public Athletic Fields. Down the block from CVS and Super Wawa, Jimmie Leeds Road, Grden State Parkway on/off ramps, and Route 30 White Horse Pike. Minutes from the Atlantic City Internation! Airport and the FAA Tec...

### PROPERTY FEATURES