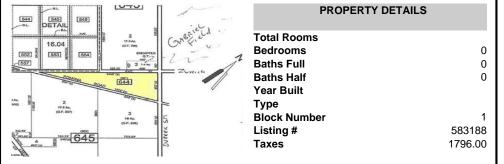

## COMMENTS

7.5 Acres of Buildable land for sale in Pomona / Galloway. Large triangular lot with road frontage on all three sides. Across the street from Stockon Grounds & public Athletic Fields. Down the block from CVS and Super Wawa, Jimmie Leeds Road, Grden State Parkway on/off ramps, and Route 30 White Horse Pike. Minutes from the Atlantic City Internation! Airport and the FAA Tec...

#### PROPERTY FEATURES