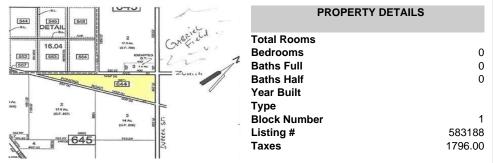

## COMMENTS

7.5 Acres of Buildable land for sale in Pomona / Galloway. Large triangular lot with road frontage on all three sides. Across the street from Stockon Grounds & public Athletic Fields. Down the block from CVS and Super Wawa, Jimmie Leeds Road, Grden State Parkway on/off ramps, and Route 30 White Horse Pike. Minutes from the Atlantic City Internation! Airport and the FAA Tec...

#### PROPERTY FEATURES