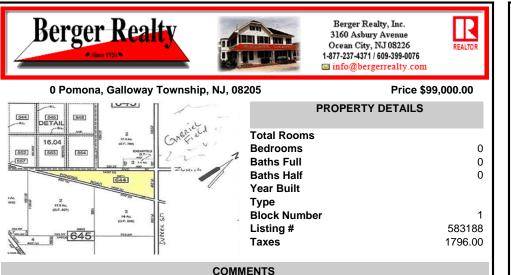

7.5 Acres of Buildable land for sale in Pomona / Galloway. Large triangular lot with road frontage on all three sides. Across the street from Stockon Grounds & public Athletic Fields. Down the block from CVS and Super Wawa, Jimmie Leeds Road, Grden State Parkway on/off ramps, and Route 30 White Horse Pike. Minutes from the Atlantic City Internation Airport and the FAA Tec...

## PROPERTY FEATURES

Scan to see Property page.

Ask for Ben Duncan Berger Realty Inc 3160 Asbury Avenue, Ocean City Call: 609-600-7531 Email to: bmd@bergerrealty.com

7.5 Acres of Buildable land for sale in Pomona / Galloway. Large triangular lot with road frontage on all three sides. Across the street from Stockon Grounds & public Athletic Fields. Down the block from CVS and Super Wawa, Jimmie Leeds Road, Grden State Parkway on/off ramps, and Route 30 White Horse Pike. Minutes from the Atlantic City Internation Airport and the FAA Tec...