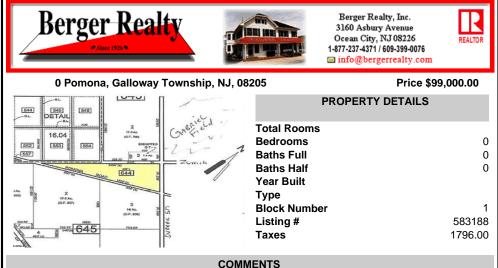

7.5 Acres of Buildable land for sale in Pomona / Galloway. Large triangular lot with road frontage on all three sides. Across the street from Stockon Grounds & public Athletic Fields. Down the block from CVS and Super Wawa, Jimmie Leeds Road, Grden State Parkway on/off ramps, and Route 30 White Horse Pike. Minutes from the Atlantic City Internation Airport and the FAA Tec...

## PROPERTY FEATURES

Scan to see Property page.

Ask for Ben Duncan Berger Realty Inc 3160 Asbury Avenue, Ocean City Call: 609-600-7531 Email to: bmd@bergerrealty.com

7.5 Acres of Buildable land for sale in Pomona / Galloway. Large triangular lot with road frontage on all three sides. Across the street from Stockon Grounds & public Athletic Fields. Down the block from CVS and Super Wawa, Jimmie Leeds Road, Grden State Parkway on/off ramps, and Route 30 White Horse Pike. Minutes from the Atlantic City Internation Airport and the FAA Tec...