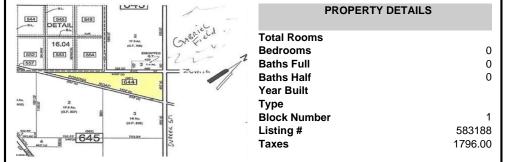

# COMMENTS

7.5 Acres of Buildable land for sale in Pomona / Galloway. Large triangular lot with road frontage on all three sides. Across the street from Stockon Grounds & public Athletic Fields. Down the block from CVS and Super Wawa, Jimmie Leeds Road, Grden State Parkway on/off ramps, and Route 30 White Horse Pike. Minutes from the Atlantic City Internation! Airport and the FAA Tec...