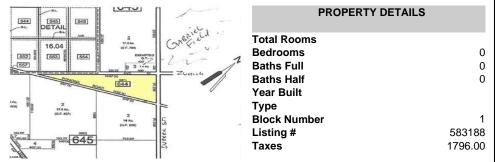

# **COMMENTS**

7.5 Acres of Buildable land for sale in Pomona / Galloway. Large triangular lot with road frontage on all three sides. Across the street from Stockon Grounds & public Athletic Fields. Down the block from CVS and Super Wawa, Jimmie Leeds Road, Grden State Parkway on/off ramps, and Route 30 White Horse Pike. Minutes from the Atlantic City Internation! Airport and the FAA Tec...