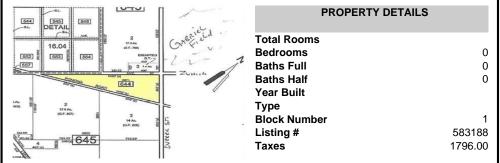

### **COMMENTS**

7.5 Acres of Buildable land for sale in Pomona / Galloway. Large triangular lot with road frontage on all three sides. Across the street from Stockon Grounds & public Athletic Fields. Down the block from CVS and Super Wawa, Jimmie Leeds Road, Grden State Parkway on/off ramps, and Route 30 White Horse Pike. Minutes from the Atlantic City Internation! Airport and the FAA Tec...