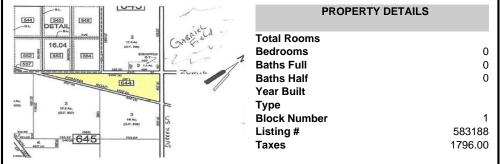

### COMMENTS

7.5 Acres of Buildable land for sale in Pomona / Galloway. Large triangular lot with road frontage on all three sides. Across the street from Stockon Grounds & public Athletic Fields. Down the block from CVS and Super Wawa, Jimmie Leeds Road, Grden State Parkway on/off ramps, and Route 30 White Horse Pike. Minutes from the Atlantic City Internation! Airport and the FAA Tec...