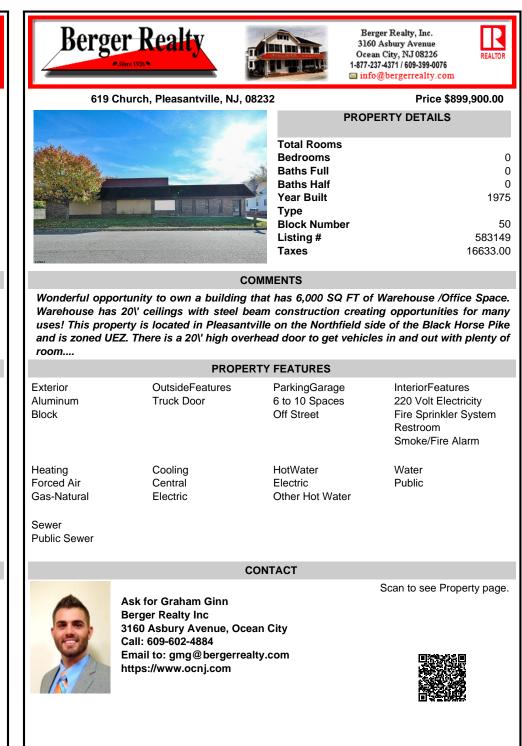

619 Church, Pleasantville, NJ, 08232

| PROPERTY DETAILS |                                                                                                        |
|------------------|--------------------------------------------------------------------------------------------------------|
| Total Rooms      |                                                                                                        |
| Bedrooms         | 0                                                                                                      |
| Baths Full       | 0                                                                                                      |
| Baths Half       | 0                                                                                                      |
| Year Built       | 1975                                                                                                   |
| Туре             |                                                                                                        |
| Block Number     | 50                                                                                                     |
| Listing #        | 583149                                                                                                 |
| Taxes            | 16633.00                                                                                               |
|                  | Total Rooms<br>Bedrooms<br>Baths Full<br>Baths Half<br>Year Built<br>Type<br>Block Number<br>Listing # |

## COMMENTS

Wonderful opportunity to own a building that has 6,000 SQ FT of Warehouse /Office Space. Warehouse has 20\' ceilings with steel beam construction creating opportunities for many uses! This property is located in Pleasantville on the Northfield side of the Black Horse Pike and is zoned UEZ. There is a 20\' high overhead door to get vehicles in and out with plenty of room....