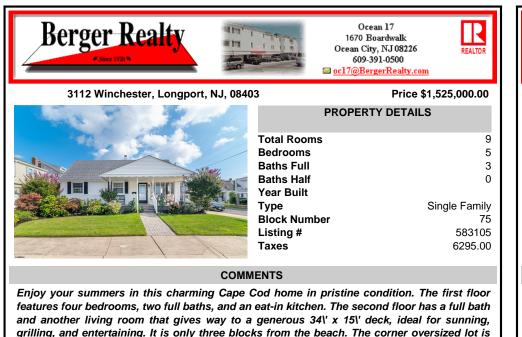

65\'....

| 001111                                                              |                                                                                                                                      |                                                                |                                                           | 001111                                                       |
|---------------------------------------------------------------------|--------------------------------------------------------------------------------------------------------------------------------------|----------------------------------------------------------------|-----------------------------------------------------------|--------------------------------------------------------------|
| PROPERTY FEATURES                                                   |                                                                                                                                      |                                                                |                                                           |                                                              |
| Exterior<br>Shingle<br>Vinyl                                        | OutsideFeatures<br>Deck<br>Outside Shower<br>Patio<br>Porch<br>Sprinkler System                                                      | ParkingGarage<br>One Car                                       | OtherRooms<br>Den/TV Room<br>Eat In Kitchen<br>Great Room | Exterior<br>Shingle<br>Vinyl                                 |
| InteriorFeatures<br>Carbon Monoxide<br>Detector<br>Smoke/Fire Alarm | AppliancesIncluded<br>Dishwasher<br>Disposal<br>Dryer<br>Electric Stove<br>Microwave<br>Refrigerator<br>Self Cleaning Oven<br>Washer | AlsoIncluded<br>Blinds<br>Curtains<br>Drapes<br>Rugs<br>Shades | Basement<br>Crawl Space                                   | InteriorFeature<br>Carbon Mono:<br>Detector<br>Smoke/Fire Al |
| Heating<br>Forced Air<br>Gas-Natural<br>Sewer                       | Cooling<br>Central                                                                                                                   | HotWater<br>Gas                                                | Water<br>Public                                           | Heating<br>Forced Air<br>Gas-Natural<br>Sewer                |
| Public Sewer                                                        |                                                                                                                                      |                                                                |                                                           | Public Sewer                                                 |
|                                                                     | CC                                                                                                                                   | NTACT                                                          |                                                           |                                                              |
| Be<br>16                                                            | sk for Monica Raab<br>erger Realty Inc<br>70 Boardwalk, Ocean Cit<br>III: 609-432-3880                                               | y                                                              | Scan to see Property page                                 |                                                              |