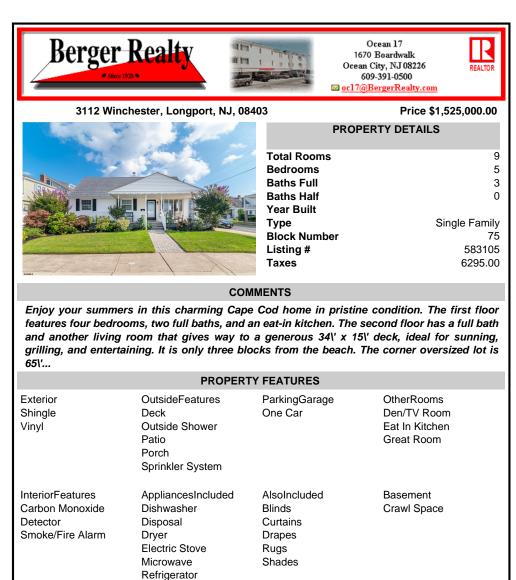

65\'....

| 001111                                                              |                                                                                                                                      |                                                                |                                                           | 001111                                                       |
|---------------------------------------------------------------------|--------------------------------------------------------------------------------------------------------------------------------------|----------------------------------------------------------------|-----------------------------------------------------------|--------------------------------------------------------------|
| PROPERTY FEATURES                                                   |                                                                                                                                      |                                                                |                                                           |                                                              |
| Exterior<br>Shingle<br>Vinyl                                        | OutsideFeatures<br>Deck<br>Outside Shower<br>Patio<br>Porch<br>Sprinkler System                                                      | ParkingGarage<br>One Car                                       | OtherRooms<br>Den/TV Room<br>Eat In Kitchen<br>Great Room | Exterior<br>Shingle<br>Vinyl                                 |
| InteriorFeatures<br>Carbon Monoxide<br>Detector<br>Smoke/Fire Alarm | AppliancesIncluded<br>Dishwasher<br>Disposal<br>Dryer<br>Electric Stove<br>Microwave<br>Refrigerator<br>Self Cleaning Oven<br>Washer | AlsoIncluded<br>Blinds<br>Curtains<br>Drapes<br>Rugs<br>Shades | Basement<br>Crawl Space                                   | InteriorFeature<br>Carbon Mono:<br>Detector<br>Smoke/Fire Al |
| Heating<br>Forced Air<br>Gas-Natural<br>Sewer                       | Cooling<br>Central                                                                                                                   | HotWater<br>Gas                                                | Water<br>Public                                           | Heating<br>Forced Air<br>Gas-Natural<br>Sewer                |
| Public Sewer                                                        |                                                                                                                                      |                                                                |                                                           | Public Sewer                                                 |
|                                                                     | CC                                                                                                                                   | NTACT                                                          |                                                           |                                                              |
| Be<br>16                                                            | sk for Monica Raab<br>erger Realty Inc<br>70 Boardwalk, Ocean Cit<br>III: 609-432-3880                                               | y                                                              | Scan to see Property page                                 |                                                              |