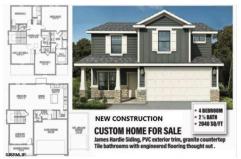

# **COMMENTS**

LATE SUMMER DELIVERY! Prepare to embark on a journey of bespoke luxury with this stunning Craftsman-style colonial to be built at 172 Pine Avenue, Egg Harbor Township, NJ. Set against a backdrop of natural splendor, this exquisite residence promises to be a masterpiece of architectural finesse and modern comfort. Spanning 2,040 square feet, this home will feature 4 bedroo...

#### **PROPERTY FEATURES**

| Exterior | ParkingGarage   | OtherRooms  | InteriorFeatures |
|----------|-----------------|-------------|------------------|
| Vinyl    | Attached Garage | Dining Room | Carbon Monoxide  |
|          | Two Car         | Great Room  | Detector         |

Kitchen Center Island Smoke/Fire Alarm Walk In Closet

AppliancesIncluded Heating Cooling HotWater
Dishwasher Forced Air Central Electric

Disposal Gas-Natural

Microwave Self Cleaning Oven

och oleaning oven