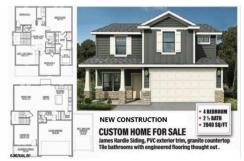

# COMMENTS

LATE SUMMER DELIVERY! Prepare to embark on a journey of bespoke luxury with this stunning Craftsman-style colonial to be built at 172 Pine Avenue, Egg Harbor Township, NJ. Set against a backdrop of natural splendor, this exquisite residence promises to be a masterpiece of architectural finesse and modern comfort. Spanning 2,040 square feet, this home will feature 4 bedroo...

#### PROPERTY FEATURES

| ParkingGarage<br>Attached Garage<br>Two Car | OtherRooms<br>Dining Room<br>Great Room | InteriorFeatures<br>Carbon Monoxide<br>Detector<br>Kitchen Center Island<br>Smoke/Fire Alarm<br>Walk In Closet |
|---------------------------------------------|-----------------------------------------|----------------------------------------------------------------------------------------------------------------|
| Heating                                     | Cooling                                 | HotWater<br>Electric                                                                                           |
|                                             | Attached Garage<br>Two Car              | Attached Garage Dining Room Two Car Great Room  Heating Cooling                                                |

Disposal Gas-Natural Microwave

Self Cleaning Oven

Water Sewer Well Septic