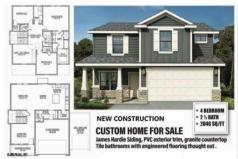

output

Description:

material complex co

PROPERTY DETAILS

172 Pine, Egg Harbor Township, NJ, 08234

Price \$499,999.00

**Total Rooms Bedrooms Baths Full Baths Half** Year Built 2024 Type Single Family **Block Number** 03101 Listing # 583075 **Taxes** 

### COMMENTS

LATE SUMMER DELIVERY! Prepare to embark on a journey of bespoke luxury with this stunning Craftsman-style colonial to be built at 172 Pine Avenue, Egg Harbor Township, NJ. Set against a backdrop of natural splendor, this exquisite residence promises to be a masterpiece of architectural finesse and modern comfort. Spanning 2,040 square feet, this home will feature 4 bedroo...