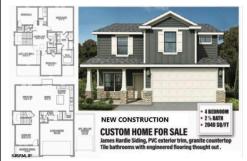

### 172 Pine, Egg Harbor Township, NJ, 08234

# Price \$499,999.00

| Total Rooms  | 7             |
|--------------|---------------|
| Bedrooms     | 4             |
| Baths Full   | 2             |
| Baths Half   | 1             |
| Year Built   | 2024          |
| Туре         | Single Family |
| Block Number | 03101         |
| Listing #    | 583075        |
| Taxes        |               |

#### COMMENTS

LATE SUMMER DELIVERY! Prepare to embark on a journey of bespoke luxury with this stunning Craftsman-style colonial to be built at 172 Pine Avenue, Egg Harbor Township, NJ. Set against a backdrop of natural splendor, this exquisite residence promises to be a masterpiece of architectural finesse and modern comfort. Spanning 2,040 square feet, this home will feature 4 bedroo...