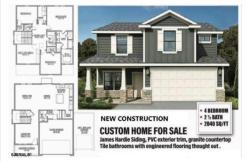

Price \$499,999.00

172 Pine, Egg Harbor Township, NJ, 08234

PROPERTY DETAILS

**Total Rooms Bedrooms Baths Full Baths Half** Year Built 2024 Type Single Family **Block Number** 03101 Listing # 583075 **Taxes** 

#### COMMENTS

LATE SUMMER DELIVERY! Prepare to embark on a journey of bespoke luxury with this stunning Craftsman-style colonial to be built at 172 Pine Avenue, Egg Harbor Township, NJ. Set against a backdrop of natural splendor, this exquisite residence promises to be a masterpiece of architectural finesse and modern comfort. Spanning 2,040 square feet, this home will feature 4 bedroo...