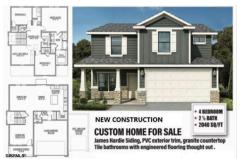

#### COMMENTS

LATE SUMMER DELIVERY! Prepare to embark on a journey of bespoke luxury with this stunning Craftsman-style colonial to be built at 172 Pine Avenue, Egg Harbor Township, NJ. Set against a backdrop of natural splendor, this exquisite residence promises to be a masterpiece of architectural finesse and modern comfort. Spanning 2,040 square feet, this home will feature 4 bedroo...

PROPERTY DETAILS

172 Pine, Egg Harbor Township, NJ, 08234

Price \$499,999.00

| Total Rooms  | 7             |
|--------------|---------------|
| Bedrooms     | 4             |
| Baths Full   | 2             |
| Baths Half   | 1             |
| Year Built   | 2024          |
| Туре         | Single Family |
| Block Number | 03101         |
| Listing #    | 583075        |
| Taxes        |               |