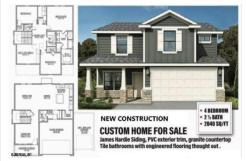

### COMMENTS

LATE SUMMER DELIVERY! Prepare to embark on a journey of bespoke luxury with this stunning Craftsman-style colonial to be built at 172 Pine Avenue, Egg Harbor Township, NJ. Set against a backdrop of natural splendor, this exquisite residence promises to be a masterpiece of architectural finesse and modern comfort. Spanning 2,040 square feet, this home will feature 4 bedroo...

PROPERTY DETAILS

172 Pine, Egg Harbor Township, NJ, 08234

Price \$499,999.00

| Total Rooms  | 7             |
|--------------|---------------|
| Bedrooms     | 4             |
| Baths Full   | 2             |
| Baths Half   | 1             |
| Year Built   | 2024          |
| Туре         | Single Family |
| Block Number | 03101         |
| Listing #    | 583075        |
| Taxes        |               |