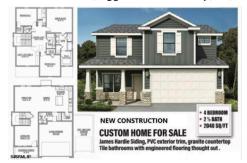

## 172 Pine, Egg Harbor Township, NJ, 08234

# Price \$499,999.00

| TROTERTIE    | LIAILO        |
|--------------|---------------|
| Total Rooms  | 7             |
| Bedrooms     | 4             |
| Baths Full   | 2             |
| Baths Half   | 1             |
| Year Built   | 2024          |
| Туре         | Single Family |
| Block Number | 03101         |
| Listing #    | 583075        |
| Taxes        |               |

#### COMMENTS

LATE SUMMER DELIVERY! Prepare to embark on a journey of bespoke luxury with this stunning Craftsman-style colonial to be built at 172 Pine Avenue, Egg Harbor Township, NJ. Set against a backdrop of natural splendor, this exquisite residence promises to be a masterpiece of architectural finesse and modern comfort. Spanning 2,040 square feet, this home will feature 4 bedroo...