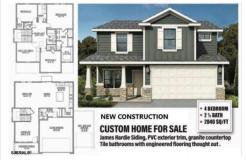

Price \$499,999.00

172 Pine, Egg Harbor Township, NJ, 08234

### PROPERTY DETAILS

**Total Rooms Bedrooms Baths Full Baths Half** Year Built 2024 Type Single Family **Block Number** 03101 Listing # 583075 **Taxes** 

#### COMMENTS

LATE SUMMER DELIVERY! Prepare to embark on a journey of bespoke luxury with this stunning Craftsman-style colonial to be built at 172 Pine Avenue, Egg Harbor Township, NJ. Set against a backdrop of natural splendor, this exquisite residence promises to be a masterpiece of architectural finesse and modern comfort. Spanning 2,040 square feet, this home will feature 4 bedroo...