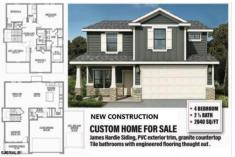

Price \$499,999.00

172 Pine, Egg Harbor Township, NJ, 08234

PROPERTY DETAILS

| Total Rooms  | 7             |
|--------------|---------------|
| Bedrooms     | 4             |
| Baths Full   | 2             |
| Baths Half   | 1             |
| Year Built   | 2024          |
| Туре         | Single Family |
| Block Number | 03101         |
| Listing #    | 583075        |
| Taxes        |               |

### COMMENTS

LATE SUMMER DELIVERY! Prepare to embark on a journey of bespoke luxury with this stunning Craftsman-style colonial to be built at 172 Pine Avenue, Egg Harbor Township, NJ. Set against a backdrop of natural splendor, this exquisite residence promises to be a masterpiece of architectural finesse and modern comfort. Spanning 2,040 square feet, this home will feature 4 bedroo...

#### PROPERTY FEATURES

| Exterior | ParkingGarage   | OtherRooms  | InteriorFeatures      |
|----------|-----------------|-------------|-----------------------|
| Vinyl    | Attached Garage | Dining Room | Carbon Monoxide       |
|          | Two Car         | Great Room  | Detector              |
|          |                 |             | Kitchen Center Island |
|          |                 |             |                       |

Smoke/Fire Alarm
Walk In Closet

| AppliancesIncluded | Heating     | Cooling | HotWater |
|--------------------|-------------|---------|----------|
| Dishwasher         | Forced Air  | Central | Electric |
| Disposal           | Gas-Natural |         |          |