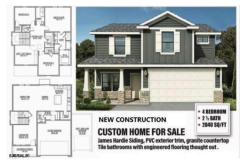

Price \$499,999.00

172 Pine, Egg Harbor Township, NJ, 08234

PROPERTY DETAILS

| Total Rooms  | 7             |
|--------------|---------------|
| Bedrooms     | 4             |
| Baths Full   | 2             |
| Baths Half   | 1             |
| Year Built   | 2024          |
| Type         | Single Family |
| Block Number | 03101         |
| Listing #    | 583075        |
| Taxes        |               |

### COMMENTS

LATE SUMMER DELIVERY! Prepare to embark on a journey of bespoke luxury with this stunning Craftsman-style colonial to be built at 172 Pine Avenue, Egg Harbor Township, NJ. Set against a backdrop of natural splendor, this exquisite residence promises to be a masterpiece of architectural finesse and modern comfort. Spanning 2,040 square feet, this home will feature 4 bedroo...

#### PROPERTY FEATURES

| Exterior | ParkingGarage   | OtherRooms  | InteriorFeatures      |
|----------|-----------------|-------------|-----------------------|
| Vinyl    | Attached Garage | Dining Room | Carbon Monoxide       |
|          | Two Car         | Great Room  | Detector              |
|          |                 |             | Kitchen Center Island |

Smoke/Fire Alarm
Walk In Closet

| AppliancesIncluded | Heating     | Cooling | HotWater |
|--------------------|-------------|---------|----------|
| Dishwasher         | Forced Air  | Central | Electric |
| Disposal           | Gas-Natural |         |          |