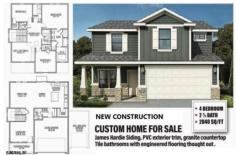

PROPERTY DETAILS

172 Pine, Egg Harbor Township, NJ, 08234

Price \$499,999.00

| <b>Total Rooms</b> | 7             |
|--------------------|---------------|
| Bedrooms           | 4             |
| Baths Full         | 2             |
| Baths Half         | 1             |
| Year Built         | 2024          |
| Type               | Single Family |
| Block Number       | 03101         |
| Listing #          | 583075        |
| Taxes              |               |

### COMMENTS

LATE SUMMER DELIVERY! Prepare to embark on a journey of bespoke luxury with this stunning Craftsman-style colonial to be built at 172 Pine Avenue, Egg Harbor Township, NJ. Set against a backdrop of natural splendor, this exquisite residence promises to be a masterpiece of architectural finesse and modern comfort. Spanning 2,040 square feet, this home will feature 4 bedroo...

#### PROPERTY FEATURES

| Exterior | ParkingGarage   | OtherRooms  | InteriorFeatures |
|----------|-----------------|-------------|------------------|
| Vinyl    | Attached Garage | Dining Room | Carbon Monoxide  |
|          | Two Car         | Great Room  | Detector         |

Kitchen Center Island Smoke/Fire Alarm Walk In Closet

| AppliancesIncluded | Heating     | Cooling | HotWater |
|--------------------|-------------|---------|----------|
| Dishwasher         | Forced Air  | Central | Electric |
| Disposal           | Gas-Natural |         |          |