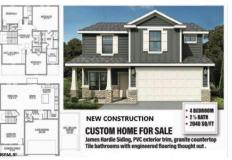

Berger Realty, Inc 1330 Bay Avenue Ocean City, NJ 08226 609-391-1330/609-391-1300

info@bergerrealty.com

PROPERTY DETAILS

172 Pine, Egg Harbor Township, NJ, 08234

Price \$499,999.00

|              | 32171120      |
|--------------|---------------|
| Total Rooms  | 7             |
| Bedrooms     | 4             |
| Baths Full   | 2             |
| Baths Half   | 1             |
| Year Built   | 2024          |
| Туре         | Single Family |
| Block Number | 03101         |
| Listing #    | 583075        |
| Taxes        |               |

# COMMENTS

LATE SUMMER DELIVERY! Prepare to embark on a journey of bespoke luxury with this stunning Craftsman-style colonial to be built at 172 Pine Avenue, Egg Harbor Township, NJ. Set against a backdrop of natural splendor, this exquisite residence promises to be a masterpiece of architectural finesse and modern comfort. Spanning 2,040 square feet, this home will feature 4 bedroo...

### **PROPERTY FEATURES**

| Exterior | ParkingGarage   | OtherRooms  | InteriorFeatures |
|----------|-----------------|-------------|------------------|
| Vinyl    | Attached Garage | Dining Room | Carbon Monoxide  |
|          | Two Car         | Great Room  | Detector         |

Kitchen Center Island Smoke/Fire Alarm Walk In Closet

**AppliancesIncluded** Heating Cooling HotWater Dishwasher Forced Air Central Electric

Gas-Natural Disposal Microwave

Self Cleaning Oven

Water Sewer Well Septic