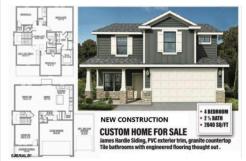

Price \$499,999.00

172 Pine, Egg Harbor Township, NJ, 08234

PROPERTY DETAILS

**Total Rooms Bedrooms Baths Full Baths Half** Year Built 2024 Type Single Family **Block Number** 03101 Listing # 583075 **Taxes** 

## COMMENTS

LATE SUMMER DELIVERY! Prepare to embark on a journey of bespoke luxury with this stunning Craftsman-style colonial to be built at 172 Pine Avenue, Egg Harbor Township, NJ. Set against a backdrop of natural splendor, this exquisite residence promises to be a masterpiece of architectural finesse and modern comfort. Spanning 2,040 square feet, this home will feature 4 bedroo...

#### PROPERTY FEATURES

| Exterior | ParkingGarage   | OtherRooms  | InteriorFeatures |
|----------|-----------------|-------------|------------------|
| Vinyl    | Attached Garage | Dining Room | Carbon Monoxide  |
|          | Two Car         | Great Room  | Detector         |

Kitchen Center Island Smoke/Fire Alarm Walk In Closet

HotWater **AppliancesIncluded** Heating Cooling Dishwasher Forced Air Central Electric Disposal Gas-Natural

Microwave Self Cleaning Oven

Water Sewer Well Septic