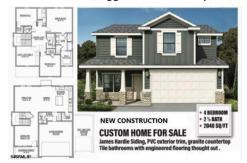

# 172 Pine, Egg Harbor Township, NJ, 08234

| T KOT EKTT   | DETAILO       |
|--------------|---------------|
| Total Rooms  | 7             |
| Bedrooms     | 4             |
| Baths Full   | 2             |
| Baths Half   | 1             |
| Year Built   | 2024          |
| Туре         | Single Family |
| Block Number | 03101         |
| Listing #    | 583075        |
| Taxes        |               |

## COMMENTS

LATE SUMMER DELIVERY! Prepare to embark on a journey of bespoke luxury with this stunning Craftsman-style colonial to be built at 172 Pine Avenue, Egg Harbor Township, NJ. Set against a backdrop of natural splendor, this exquisite residence promises to be a masterpiece of architectural finesse and modern comfort. Spanning 2,040 square feet, this home will feature 4 bedroo...

## **PROPERTY FEATURES**

| Exterior | ParkingGarage   | OtherRooms  | InteriorFeatures |
|----------|-----------------|-------------|------------------|
| Vinyl    | Attached Garage | Dining Room | Carbon Monoxide  |
|          | Two Car         | Great Room  | Detector         |

Kitchen Center Island Smoke/Fire Alarm Walk In Closet

**AppliancesIncluded** Heating Cooling HotWater Dishwasher Forced Air Central Electric

Gas-Natural Disposal Microwave

Self Cleaning Oven

Water Sewer Well Septic