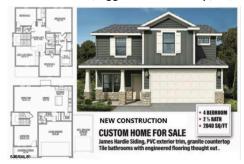

PROPERTY DETAILS

172 Pine, Egg Harbor Township, NJ, 08234

Price \$499,999.00

 Total Rooms
 7

 Bedrooms
 4

 Baths Full
 2

 Baths Half
 1

 Year Built
 2024

 Type
 Single Family

 Block Number
 03101

 Listing #
 583075

 Taxes

### COMMENTS

LATE SUMMER DELIVERY! Prepare to embark on a journey of bespoke luxury with this stunning Craftsman-style colonial to be built at 172 Pine Avenue, Egg Harbor Township, NJ. Set against a backdrop of natural splendor, this exquisite residence promises to be a masterpiece of architectural finesse and modern comfort. Spanning 2,040 square feet, this home will feature 4 bedroo...

#### PROPERTY FEATURES

| Exterior | ParkingGarage   | OtherRooms  | InteriorFeatures     |
|----------|-----------------|-------------|----------------------|
| Vinyl    | Attached Garage | Dining Room | Carbon Monoxide      |
|          | Two Car         | Great Room  | Detector             |
|          |                 |             | Kitchen Center Islan |

Kitchen Center Island Smoke/Fire Alarm Walk In Closet

AppliancesIncluded Heating Cooling HotWater
Dishwasher Forced Air Central Electric
Disposal Gas-Natural

Microwave Self Cleaning Oven

Water Sewer Well Septic