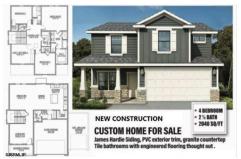

Berger Realty, Inc. 3160 Asbury Avenue Ocean City, NJ 08226 1-877-237-4371/609-399-0076 info@bergerrealty.com

PROPERTY DETAILS

172 Pine, Egg Harbor Township, NJ, 08234

Price \$499,999.00

| TROILKIT     | DETAILS       |
|--------------|---------------|
| Total Rooms  | 7             |
| Bedrooms     | 4             |
| Baths Full   | 2             |
| Baths Half   | 1             |
| Year Built   | 2024          |
| Туре         | Single Family |
| Block Number | 03101         |
| Listing #    | 583075        |
| Taxes        |               |

## **COMMENTS**

LATE SUMMER DELIVERY! Prepare to embark on a journey of bespoke luxury with this stunning Craftsman-style colonial to be built at 172 Pine Avenue, Egg Harbor Township, NJ. Set against a backdrop of natural splendor, this exquisite residence promises to be a masterpiece of architectural finesse and modern comfort. Spanning 2,040 square feet, this home will feature 4 bedroo...

### **PROPERTY FEATURES**

| Exterior | ParkingGarage   | OtherRooms  | InteriorFeatures |
|----------|-----------------|-------------|------------------|
| Vinyl    | Attached Garage | Dining Room | Carbon Monoxide  |
|          | Two Car         | Great Room  | Detector         |

Kitchen Center Island Smoke/Fire Alarm Walk In Closet

AppliancesIncluded Heating Cooling HotWater
Dishwasher Forced Air Central Electric

Disposal Gas-Natural

Microwave

Self Cleaning Oven

Water Sewer Well Septic