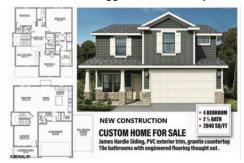

PROPERTY DETAILS

172 Pine, Egg Harbor Township, NJ, 08234

Price \$499,999.00

| Total Rooms  | 7             |
|--------------|---------------|
| Bedrooms     | 4             |
| Baths Full   | 2             |
| Baths Half   | 1             |
| Year Built   | 2024          |
| Туре         | Single Family |
| Block Number | 03101         |
| Listing #    | 583075        |
| Taxes        |               |

### COMMENTS

LATE SUMMER DELIVERY! Prepare to embark on a journey of bespoke luxury with this stunning Craftsman-style colonial to be built at 172 Pine Avenue, Egg Harbor Township, NJ. Set against a backdrop of natural splendor, this exquisite residence promises to be a masterpiece of architectural finesse and modern comfort. Spanning 2,040 square feet, this home will feature 4 bedroo...

#### PROPERTY FEATURES

| Exterior | ParkingGarage   | OtherRooms  | InteriorFeatures      |
|----------|-----------------|-------------|-----------------------|
| Vinyl    | Attached Garage | Dining Room | Carbon Monoxide       |
|          | Two Car         | Great Room  | Detector              |
|          |                 |             | Kitchen Center Island |
|          |                 |             | Smoke/Fire Alarm      |

AppliancesIncluded Heating Cooling HotWater
Dishwasher Forced Air Central Electric

Disposal Gas-Natural

Microwave Self Cleaning Oven

Water Sewer Well Septic