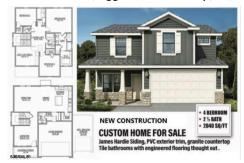

output

Description:

material complex co

172 Pine, Egg Harbor Township, NJ, 08234

PROPERTY DETAILS

Price \$499,999.00

**Total Rooms Bedrooms Baths Full Baths Half** Year Built 2024 Type Single Family **Block Number** 03101 Listing # 583075 **Taxes** 

# COMMENTS

LATE SUMMER DELIVERY! Prepare to embark on a journey of bespoke luxury with this stunning Craftsman-style colonial to be built at 172 Pine Avenue, Egg Harbor Township, NJ. Set against a backdrop of natural splendor, this exquisite residence promises to be a masterpiece of architectural finesse and modern comfort. Spanning 2,040 square feet, this home will feature 4 bedroo...

#### PROPERTY FEATURES

| Exterior | ParkingGarage   | OtherRooms  | InteriorFeatures |
|----------|-----------------|-------------|------------------|
| Vinyl    | Attached Garage | Dining Room | Carbon Monoxide  |
|          | Two Car         | Great Room  | Detector         |

Kitchen Center Island Smoke/Fire Alarm Walk In Closet

**AppliancesIncluded** Heating Cooling HotWater Dishwasher Forced Air Central Electric Disposal Gas-Natural

Microwave Self Cleaning Oven

Water Sewer Well Septic