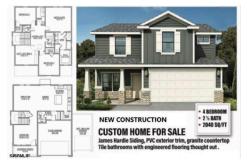

# Price \$499,999.00

| Total Rooms  | 7             |
|--------------|---------------|
| Bedrooms     | 4             |
| Baths Full   | 2             |
| Baths Half   | 1             |
| Year Built   | 2024          |
| Туре         | Single Family |
| Block Number | 03101         |
| Listing #    | 583075        |
| Taxes        |               |

#### COMMENTS

LATE SUMMER DELIVERY! Prepare to embark on a journey of bespoke luxury with this stunning Craftsman-style colonial to be built at 172 Pine Avenue, Egg Harbor Township, NJ. Set against a backdrop of natural splendor, this exquisite residence promises to be a masterpiece of architectural finesse and modern comfort. Spanning 2,040 square feet, this home will feature 4 bedroo...

#### **PROPERTY FEATURES**

| Exterior | ParkingGarage   | OtherRooms  | InteriorFeatures |
|----------|-----------------|-------------|------------------|
| Vinyl    | Attached Garage | Dining Room | Carbon Monoxide  |
|          | Two Car         | Great Room  | Detector         |

Kitchen Center Island Smoke/Fire Alarm Walk In Closet

AppliancesIncluded Heating Cooling HotWater
Dishwasher Forced Air Central Electric

Disposal Gas-Natural

Microwave Self Cleaning Oven

· ·

Water Sewer Well Septic