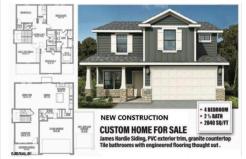

## PROPERTY DETAILS

 Total Rooms
 7

 Bedrooms
 4

 Baths Full
 2

 Baths Half
 1

 Year Built
 2024

 Type
 Single Family

 Block Number
 03101

 Listing #
 583075

 Taxes
 583075

#### COMMENTS

LATE SUMMER DELIVERY! Prepare to embark on a journey of bespoke luxury with this stunning Craftsman-style colonial to be built at 172 Pine Avenue, Egg Harbor Township, NJ. Set against a backdrop of natural splendor, this exquisite residence promises to be a masterpiece of architectural finesse and modern comfort. Spanning 2,040 square feet, this home will feature 4 bedroo...

#### PROPERTY FEATURES

| Exterior | ParkingGarage   | OtherRooms  | InteriorFeatures |
|----------|-----------------|-------------|------------------|
| Vinyl    | Attached Garage | Dining Room | Carbon Monoxide  |
|          | Two Car         | Great Room  | Detector         |

Kitchen Center Island Smoke/Fire Alarm Walk In Closet

AppliancesIncluded Heating Cooling HotWater
Dishwasher Forced Air Central Electric
Disposal Gas-Natural

Microwave Self Cleaning Oven

Water Sewer Well Septic