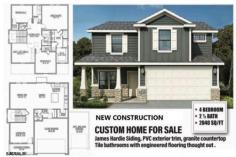

Price \$499,999.00

172 Pine, Egg Harbor Township, NJ, 08234

PROPERTY DETAILS

 Total Rooms
 7

 Bedrooms
 4

 Baths Full
 2

 Baths Half
 1

 Year Built
 2024

 Type
 Single Family

 Block Number
 03101

 Listing #
 583075

 Taxes

### COMMENTS

LATE SUMMER DELIVERY! Prepare to embark on a journey of bespoke luxury with this stunning Craftsman-style colonial to be built at 172 Pine Avenue, Egg Harbor Township, NJ. Set against a backdrop of natural splendor, this exquisite residence promises to be a masterpiece of architectural finesse and modern comfort. Spanning 2,040 square feet, this home will feature 4 bedroo...