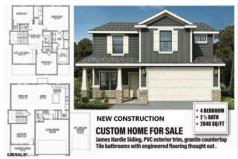

### COMMENTS

LATE SUMMER DELIVERY! Prepare to embark on a journey of bespoke luxury with this stunning Craftsman-style colonial to be built at 172 Pine Avenue, Egg Harbor Township, NJ. Set against a backdrop of natural splendor, this exquisite residence promises to be a masterpiece of architectural finesse and modern comfort. Spanning 2,040 square feet, this home will feature 4 bedroo...

#### PROPERTY FEATURES

| Exterior | ParkingGarage   | OtherRooms  | InteriorFeatures      |
|----------|-----------------|-------------|-----------------------|
| Vinyl    | Attached Garage | Dining Room | Carbon Monoxide       |
| -        | Two Car         | Great Room  | Detector              |
|          |                 |             | Kitchen Center Island |
|          |                 |             |                       |

Kitchen Center Island Smoke/Fire Alarm Walk In Closet

| AppliancesIncluded | Heating     | Cooling | HotWater |
|--------------------|-------------|---------|----------|
| Dishwasher         | Forced Air  | Central | Electric |
| Disposal           | Gas-Natural |         |          |