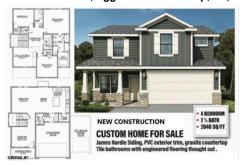

## **COMMENTS**

LATE SUMMER DELIVERY! Prepare to embark on a journey of bespoke luxury with this stunning Craftsman-style colonial to be built at 172 Pine Avenue, Egg Harbor Township, NJ. Set against a backdrop of natural splendor, this exquisite residence promises to be a masterpiece of architectural finesse and modern comfort. Spanning 2,040 square feet, this home will feature 4 bedroo...

### **PROPERTY FEATURES**

| Exterior | ParkingGarage   | OtherRooms  | InteriorFeatures |
|----------|-----------------|-------------|------------------|
| Vinyl    | Attached Garage | Dining Room | Carbon Monoxide  |
|          | Two Car         | Great Room  | Detector         |

Kitchen Center Island Smoke/Fire Alarm Walk In Closet

AppliancesIncluded Heating Cooling HotWater
Dishwasher Forced Air Central Electric

Disposal Gas-Natural

Microwave Self Cleaning Oven

Water Sewer Well Septic