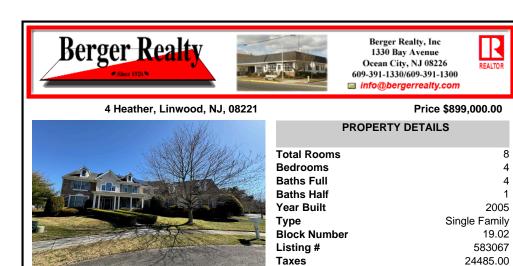

## COMMENTS

Nestled behind a striking stone front and adorned with a covered porch, this exquisite executive house welcomes you with a dramatic two-story entrance, showcasing Brazilian cherry hardwood floors throughout the 1st floor. The formal dining room boasts beautiful lighting, crown molding, and a chair rail, while the formal living room features plantation shutters and is open ...