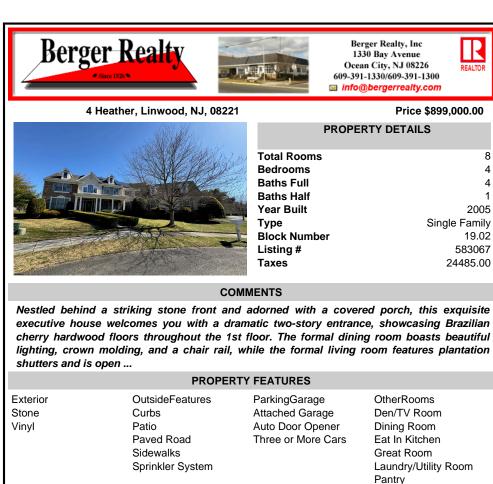

## COMMENTS

Nestled behind a striking stone front and adorned with a covered porch, this exquisite executive house welcomes you with a dramatic two-story entrance, showcasing Brazilian cherry hardwood floors throughout the 1st floor. The formal dining room boasts beautiful lighting, crown molding, and a chair rail, while the formal living room features plantation shutters and is open ...