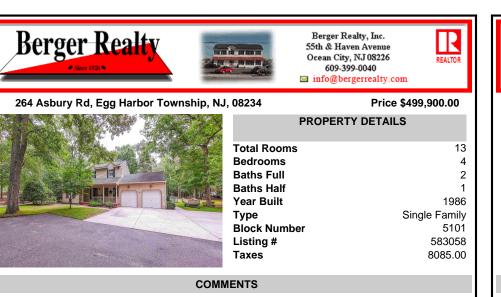

The home at 264 Asbury Rd in Egg Harbor Township, NJ, offers a serene and private retreat nestled on 6.9 acres of wooded land. Located in a secluded setting, the property provides ample privacy for its residents. At the rear of the lot, there is a picturesque small creek, adding to the tranquil ambiance. This spacious residence boasts four bedrooms and 2.5 bathrooms, prov...