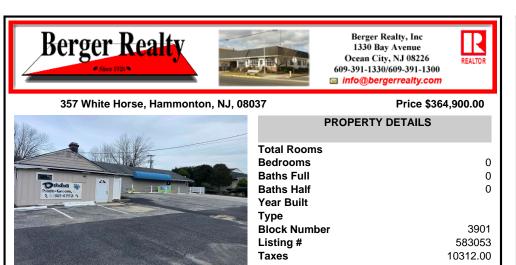

## 357 White Horse, Hammonton, NJ, 08037

#### Price \$364,900.00

0

0

0

3901

583053

10312.00

|                                                                                                                  | PROPERTY DETAILS |
|------------------------------------------------------------------------------------------------------------------|------------------|
|                                                                                                                  | Total Rooms      |
| CONTRACT -                                                                                                       | Bedrooms         |
|                                                                                                                  | Baths Full       |
| Prides Groom                                                                                                     | Baths Half       |
| 1. 11/56143702 -1                                                                                                | Year Built       |
|                                                                                                                  | Туре             |
|                                                                                                                  | Block Number     |
| and the second | Listing #        |
| and the second | Taxes            |