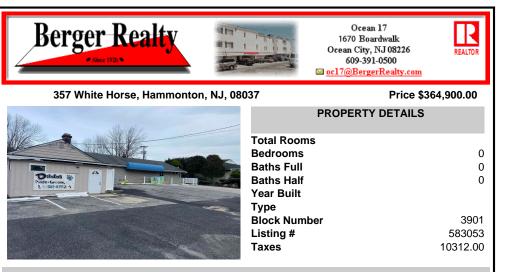

#### 357 White Horse, Hammonton, NJ, 08037

Price \$364,900.00

# **Total Rooms** 0 0 0 **Block Number** 3901 583053 10312.00

**PROPERTY DETAILS** 

## COMMENTS

Prime commercial Property For Sale. Primary building is 2,050 +/- square feet. Currently fit out for an animal clinic. Secondary building is about 600 +/- sf grooming center. 237 feet of frontage. Zoned Highway Business. Located beside Gino Pinto Plaza (tenants include Orozco Orthopedics, Corda Pain Management, Dr. Falcone, T.E.A.M. Physical Therapy), Stone Vision М...

### COMMENTS

Prime commercial Property For Sale. Primary building is 2,050 +/- square feet. Currently fit out for an animal clinic. Secondary building is about 600 +/- sf grooming center. 237 feet of frontage. Zoned Highway Business. Located beside Gino Pinto Plaza (tenants include Orozco Orthopedics, Corda Pain Management, Dr. Falcone, T.E.A.M. Physical Therapy), Stone Vision М...