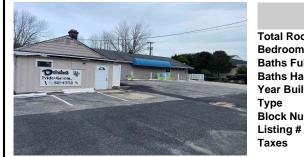

# Total Rooms Bedrooms 0 Baths Full 0 Baths Half 0 Year Built Type Block Number 3901 Listing # 583053 Taxes 10312.00

# **COMMENTS**

Prime commercial Property For Sale. Primary building is 2,050 +/- square feet. Currently fit out for an animal clinic. Secondary building is about 600 +/- sf grooming center. 237 feet of frontage. Zoned Highway Business. Located beside Gino Pinto Plaza (tenants include Orozco Orthopedics, Corda Pain Management, Dr. Falcone, T.E.A.M. Physical Therapy), Stone Vision M...

# COMMENTS

Prime commercial Property For Sale. Primary building is 2,050 +/- square feet. Currently fit out for an animal clinic. Secondary building is about 600 +/- sf grooming center. 237 feet of frontage. Zoned Highway Business. Located beside Gino Pinto Plaza (tenants include Orozco Orthopedics, Corda Pain Management, Dr. Falcone, T.E.A.M. Physical Therapy), Stone Vision M...