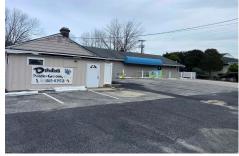

# **COMMENTS**

Prime commercial Property For Sale. Primary building is 2,050 +/- square feet. Currently fit out for an animal clinic. Secondary building is about 600 +/- sf grooming center. 237 feet of frontage. Zoned Highway Business. Located beside Gino Pinto Plaza (tenants include Orozco Orthopedics, Corda Pain Management, Dr. Falcone, T.E.A.M. Physical Therapy), Stone Vision M...

# COMMENTS

Prime commercial Property For Sale. Primary building is 2,050 +/- square feet. Currently fit out for an animal clinic. Secondary building is about 600 +/- sf grooming center. 237 feet of frontage. Zoned Highway Business. Located beside Gino Pinto Plaza (tenants include Orozco Orthopedics, Corda Pain Management, Dr. Falcone, T.E.A.M. Physical Therapy), Stone Vision M...