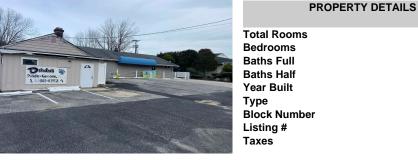

| Total Rooms  |          |
|--------------|----------|
| Bedrooms     | 0        |
| Baths Full   | 0        |
| Baths Half   | 0        |
| Year Built   |          |
| Туре         |          |
| Block Number | 3901     |
| Listing #    | 583053   |
| Taxes        | 10312.00 |
|              |          |

**PROPERTY DETAILS** 