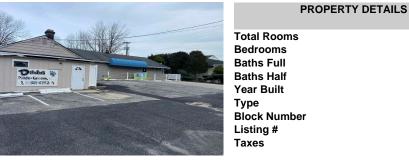

## COMMENTS

Prime commercial Property For Sale. Primary building is 2,050 +/- square feet. Currently fit out for an animal clinic. Secondary building is about 600 +/- sf grooming center. 237 feet of frontage. Zoned Highway Business. Located beside Gino Pinto Plaza (tenants include Orozco Orthopedics, Corda Pain Management, Dr. Falcone, T.E.A.M. Physical Therapy), Stone Vision М...

| Total Rooms  |          |
|--------------|----------|
| Bedrooms     | 0        |
| Baths Full   | 0        |
| Baths Half   | 0        |
| Year Built   |          |
| Туре         |          |
| Block Number | 3901     |
| Listing #    | 583053   |
| Taxes        | 10312.00 |
|              |          |

**PROPERTY DETAILS** 

# COMMENTS

Prime commercial Property For Sale. Primary building is 2,050 +/- square feet. Currently fit out for an animal clinic. Secondary building is about 600 +/- sf grooming center. 237 feet of frontage. Zoned Highway Business. Located beside Gino Pinto Plaza (tenants include Orozco Orthopedics, Corda Pain Management, Dr. Falcone, T.E.A.M. Physical Therapy), Stone Vision М...