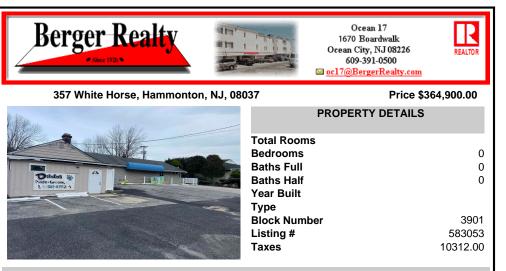

### 357 White Horse, Hammonton, NJ, 08037

Price \$364,900.00

0

0

0

3901

583053

10312.00

|                                                                                                                  | PROPERTY DETAILS        |
|------------------------------------------------------------------------------------------------------------------|-------------------------|
| T                                                                                                                | Total Rooms<br>Bedrooms |
|                                                                                                                  | Baths Full              |
| Pride-Groom                                                                                                      | Baths Half              |
| £ 8/56/4992 1                                                                                                    | Year Built              |
|                                                                                                                  | Туре                    |
|                                                                                                                  | Block Number            |
| and the second | Listing #               |
|                                                                                                                  | Taxes                   |

## COMMENTS

Prime commercial Property For Sale. Primary building is 2,050 +/- square feet. Currently fit out for an animal clinic. Secondary building is about 600 +/- sf grooming center. 237 feet of frontage. Zoned Highway Business. Located beside Gino Pinto Plaza (tenants include Orozco Orthopedics, Corda Pain Management, Dr. Falcone, T.E.A.M. Physical Therapy), Stone Vision M...